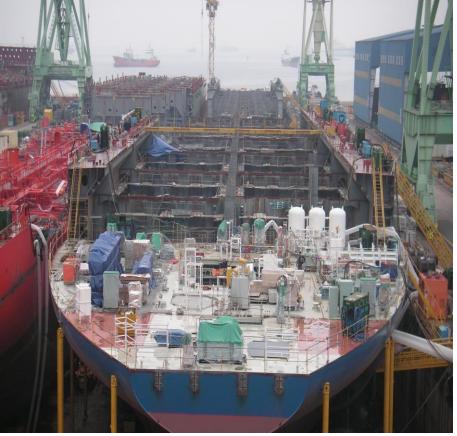

Yard Selection, NB Supervision including Contract Review & Plan Approvals;

Alkships is also working with major shipyards in order to improve design concept considering new requirements, regulations and efficiency issues