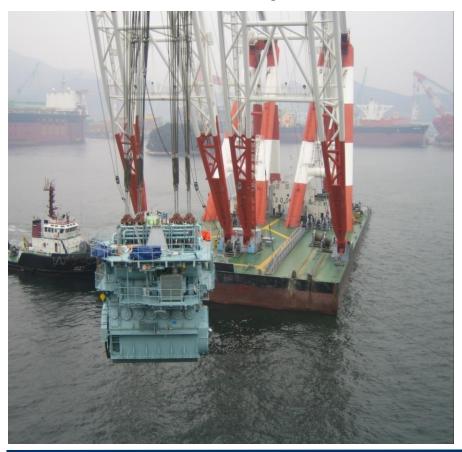

Yard Selection, NB Supervision including Contract Review & Plan Approvals;

Alkships is also working with major shipyards in order to improve design concept considering new requirements, regulations and efficiency issues

## Lengthening

Length: +28.88m

Beam: +5.2m

---- : Added Part