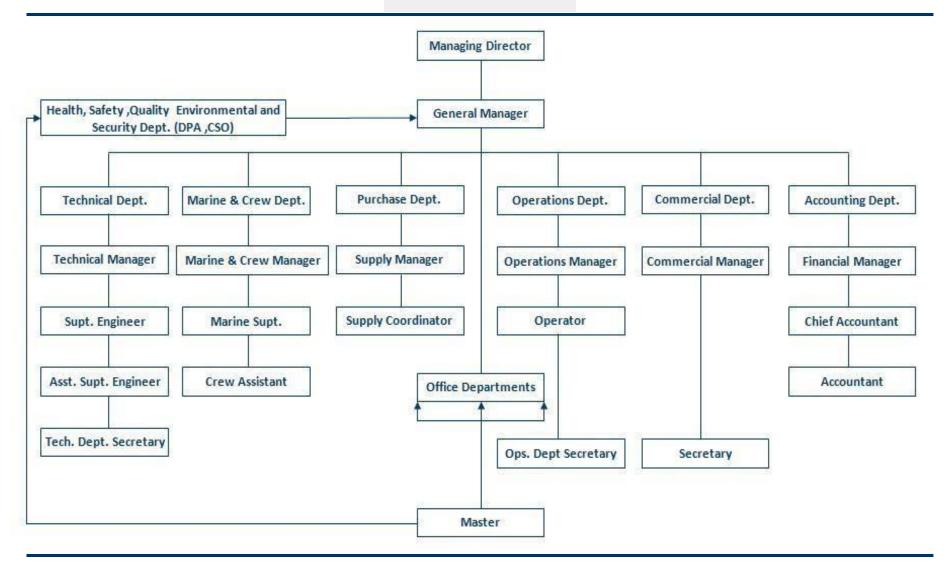

counting Services,
- Crew Management, Agency Services,
- Dry Docking Management & Ship Conversion & Marine Retrofit, Survey,
- Ship Sale and Purchase, Consultancy Services, Inspection,
- Commercial Management & Chartering & Post Fixtures.

All above services definitions as per BIMCO SHIPMAN 2009 Standard Ship Management Agreement.

Please find our Target and Policy at the next slide.









In addition to the previous listed ship management services, Alk ship is also offering below;

Yard Selection, NB Supervision including Contract Review & Plan Approvals;











Alkships is also working with major shipyards in order to improve design concept considering new requirements, regulations and efficiency issues







## Lengthening



Length: +28.88m



Beam: +5.2m

---- : Added Part







## A CHAIN IS ONLY AS STRONG AS ITS WEAKESTLINK





The Company is dedicated to provide services to the DRY BULK and to the TANKER SHIPPING MARKETS and the public in general at the highest possible level with respect to SAFETY, ENVIRONMENTAL PROTECTION, HEALTH and PERFORMANCE standards which gives performance guarantee.

The Company has set the following long-term aspirations and targets-goals:

- ZERO INCIDENTS OPERATIONS,
- ZERO SPILLS OPERATIONS,
- ZERO CUSTOMER COMPLAINTS,
- ZERO PORT STATE CONTROL DETENTIONS,
- ZERO EXTERNAL NON CONFORMITIES,

The Company aims to reach these long-term aspirations and goals through continual improvement.



The Company's Management is committed to actively participate in the implementation of the Company's Management System and to provide the nece