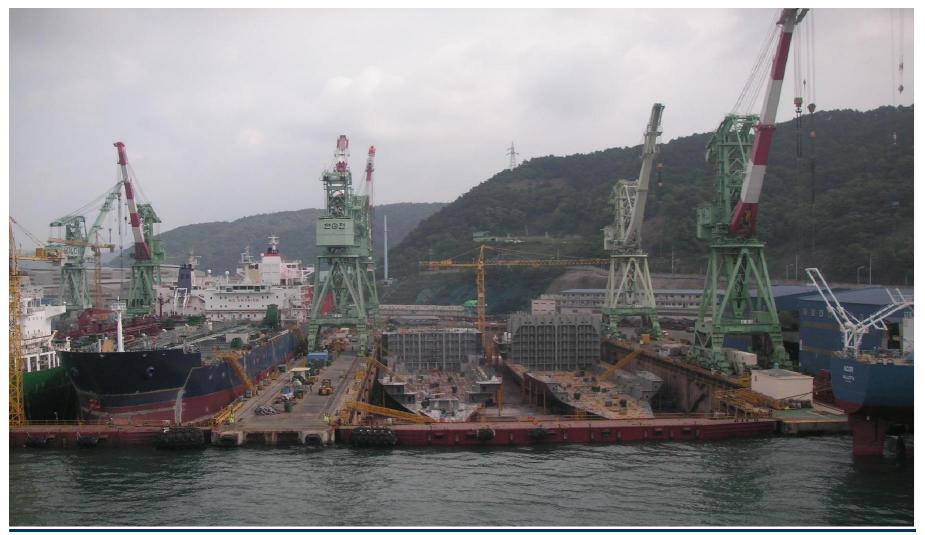

Yard Selection, NB Supervision including Contract Review & Plan Approvals;

Alkships is also working with major shipyards in order to improve design concept considering new requirements, regulations and efficiency issues

## Lengthening

Length: +28.88m

Beam: +5.2m

---- : Added Part