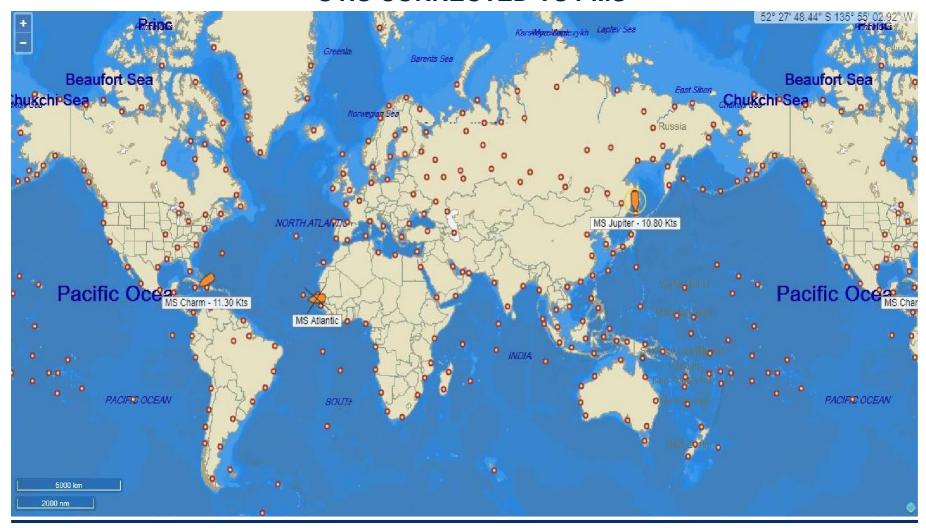

# VESSEL TRACKING & PERFORMANCE MONITORING WITH STRATUMFIVE OTIS CONNECTED TO PMS